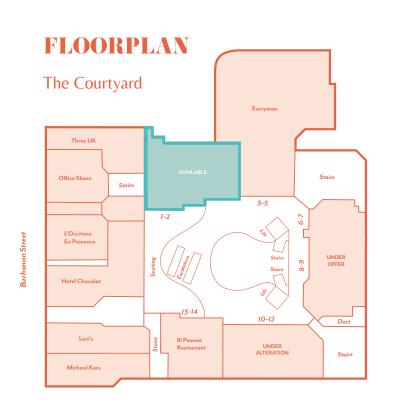

# UNIT 1-2 LEASING BROCHURE

A unique fitted bar and lounge opportunity located on The Courtyard level.

Situated in close proximity to an unrivalled mix of high street brands, designer labels, and outstanding boutiques under one elegant roof.

# DETAILS

|          | SQ.FT | SQ.M  |
|----------|-------|-------|
| Internal | 3,051 | 283.4 |
| Total    | 3,051 | 283.4 |