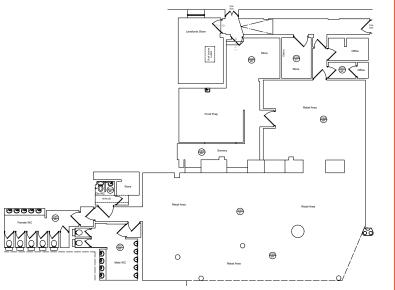

# UNIT 1-2 LEASING BROCHURE

A unique fitted bar and lounge opportunity located on The Courtyard level.

Situated in close proximity to an unrivalled mix of high street brands, designer labels, and outstanding boutiques under one elegant roof.

RECENT LETTINGS: The Club House | All Saints | & Other Stories | Bloom

SHOP DINE MEET







# DETAILS

|          | SQ.FT | SQ.M  |
|----------|-------|-------|
| Internal | 3,051 | 283.4 |
| Total    | 3,051 | 283.4 |

# Rent

• £90,000

## Rates Payable

• £44,145

# Service Charge

• £59,859

## Insurance

£4,271.40

# Marketing

• £2.996

# EPC

• Available upon request



UNIT PLAN







# CONTACT

## Rakesh Joshi

- **T** +44 (0)7741 385 322
- **E** rjoshi@lcpproperties.co.uk

## **Alex Williams**

- **M** +44 (0)7741 951843
- **E** awilliams@lcpproperties.co.uk

## **Stuart Moncur**

- **M** +44 (0)7887 795 506
- E stuart.moncur@savills.com

## **Charlie Hall**

- **M** +44 (0)7807 999 693
- E charlie.hall@savills.com

## **James Godfrey**

- **M** +44 (0)7768 190114
- E james@culverwell.co.uk

@princessquare
@princessquare



savills

Culverwell

0131 226 6611





Savills and Culverwell for themselves and for the vendors or lessors of this property for whom they act, give notice that: (i) these particulars are a general outline only, for the guidance of prospective purchasers or tenants, and do not constitute the whole or any part of any offer or contract; (ii) S